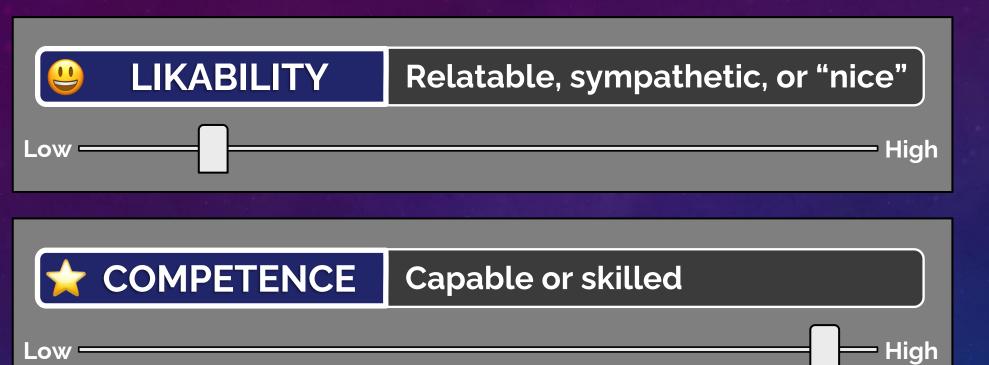

#### LIKABILITY

#### Relatable, sympathetic, or "nice"

#### Capable or skilled

"Ordinary" (Sense of Grounding)

"Extraordinary" (Sense of Wonder)